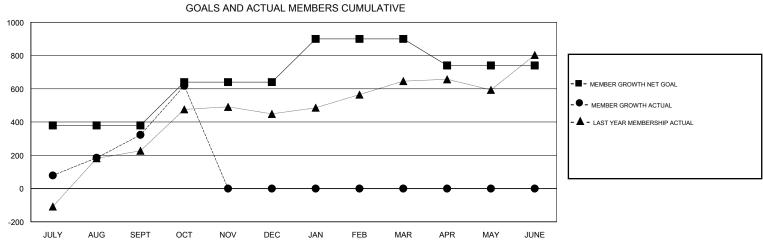

## N S SANKAR **LOCATION INDIA GMT CA** Clubs Members RESULTS FOR 2017-2018 RESULTS FOR 2017-2018 NEW CLUB GOAL NEW CLUBS DROPPED CLUBS MEMBER GROWTH NET MEMBER GROWTH DROPPED QUARTER QUARTER GOAL ACTUAL MEMBERS ACTUAL (including transfers) 0 380 611 267 JULY/AUG/SEPT JULY/AUG/SEPT 0 260 321 24 OCT/NOV/DEC OCT/NOV/DEC 3 0 0 0 0 260 JAN/FEB/MAR JAN/FEB/MAR 2 0 0 -160 0 0 APR/MAY/JUNE APR/MAY/JUNE