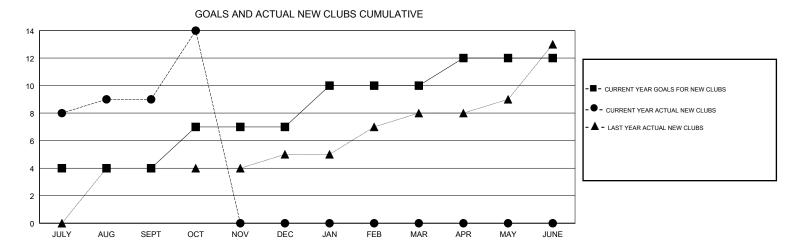

## N S SANKAR **LOCATION INDIA GMT CA** Clubs Members RESULTS FOR 2017-2018 RESULTS FOR 2017-2018 NEW CLUB GOAL NEW CLUBS DROPPED CLUBS MEMBER GROWTH NET MEMBER GROWTH DROPPED QUARTER QUARTER GOAL ACTUAL MEMBERS ACTUAL (including transfers) 0 380 611 267 JULY/AUG/SEPT JULY/AUG/SEPT 0 260 321 24 OCT/NOV/DEC OCT/NOV/DEC 3 0 0 0 0 260 JAN/FEB/MAR JAN/FEB/MAR 2 0 0 -160 0 0 APR/MAY/JUNE APR/MAY/JUNE